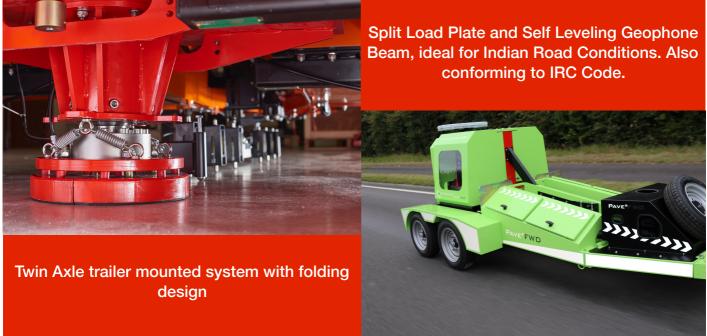

- 150kN FWD
- Folding Design
- · Twin Axle, allowing upgrade to HWD
- Integrated Charging Unit
- Mains & Auxiliary Battery

- Digital Geophones
- Plug & Play geophones with calibration info
- Variable Loading
- · 4 Way Split Load Plate
- · Self Leveling Geophone Beam