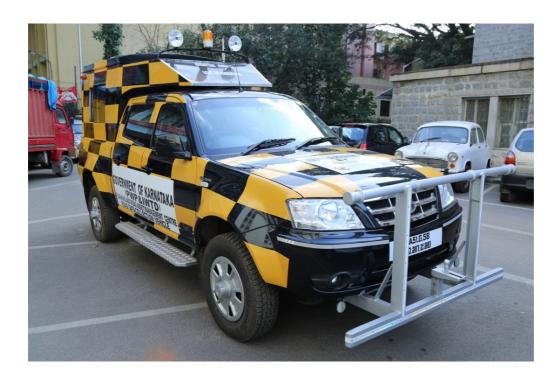

## **STANLAY Supplies VFWD to Government of Karnataka**

ACL recently commissioned based on contract from Planning and Road Asset
Management Centre, Government of Karnataka, supply of one of the most
Comprehensive Road Data Collection Vehicle comprising Vehicle Mounted 150kN
Falling Weight Deflectometer connected to a differential GPS with sub

meter accuracy, a fully ruggedised 15" laptop with built in laptop table, double cab diesel 4x4 vehicle with built in navigation and other special features such as charging stations etc..

In addition, a GPR system for road layer investigation has also been supplied as a full configuration system complete with 1G, 2G and

Differential GPS with pole mount with magnetic option

On Road Safety based on Chevron Tapes & Night Glow tapes & Warning lights

The systems were integrated by ACL Stanlay on the latest Tata Xenon 4 x4 with standard power steering, Air conditioning, Audio system, Navigation GPS etc in India association with visiting technical OEM members.