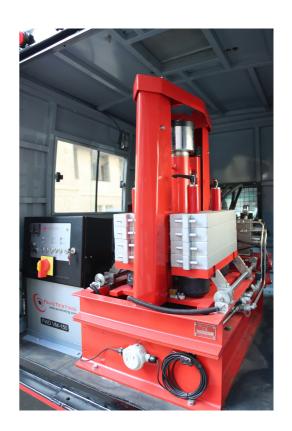

The road data collection vehicle based on above systems will supplied will allow tens of thousands of kilometres of roads to be surveyed for road investigation and rehabilitation purposes.

Bespoke design - The
Vehicle based 150kN FWD
provided to PRAMC
represents the most
advanced FWD and a first of
its kind road data collection
vehicle in India.

- 150kN FWD
- Folding Design
- · Twin Axle, allowing upgrade to HWD
- Integrated Charging Unit
- Mains & Auxiliary Battery

- Digital Geophones
- Plug & Play geophones with calibration info
- Variable Loading
- · 4 Way Split Load Plate
- · Self Leveling Geophone Beam