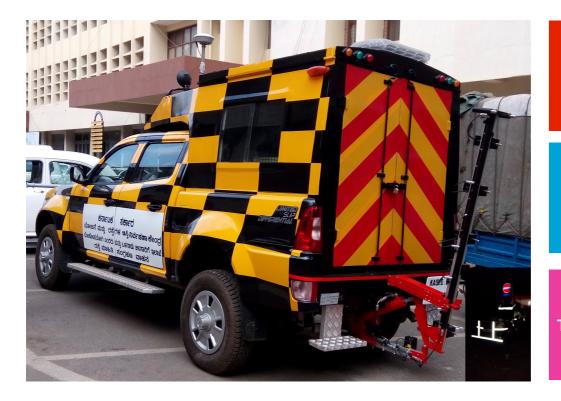

Differential GPS with pole mount with magnetic option

On Road Safety based on Chevron Tapes & Night Glow tapes & Warning lights

The systems were integrated by ACL Stanlay on the latest Tata Xenon 4 x4 with standard power steering, Air conditioning, Audio system, Navigation GPS etc in India association with visiting technical OEM members.