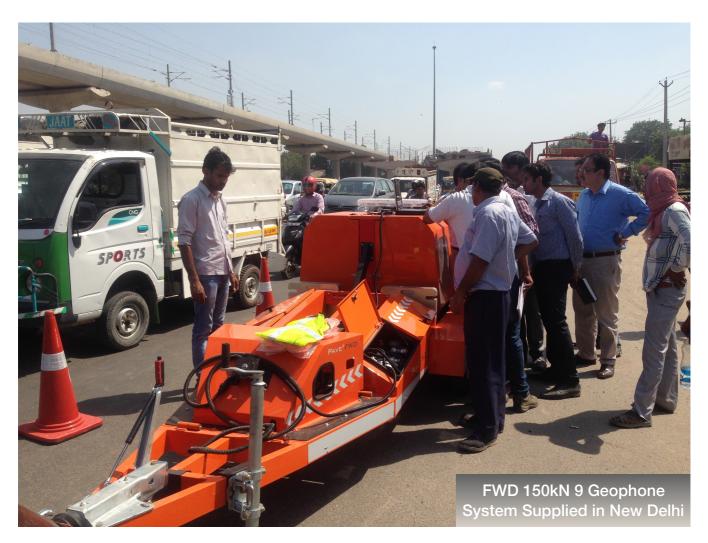

Built in Laptop Table Mount for ease of use during work. 15" laptop provided for ease of viewing

Mount for direct attachment of GPR to front of vehicle.

ASILES BARRANT AND ASILES BARRAN

STANLAY has supplied all of the Recent FWDs in India in association with Pavetesting UK: Trailer Mounted 150kN FWD Systems to various top road organisations and consultants in India, owed to its excellent post sales support.

- 150kN FWD
- Folding Design
- · Twin Axle, allowing upgrade to HWD
- Integrated Charging Unit
- Mains & Auxiliary Battery

- Digital Geophones
- Plug & Play geophones with calibration info
- Variable Loading
- · 4 Way Split Load Plate
- · Self Leveling Geophone Beam