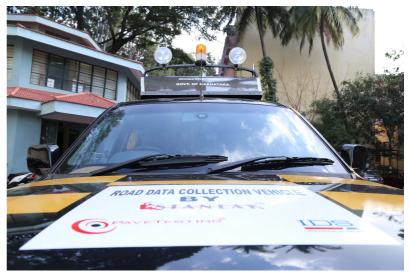

The system confirming to the latest international standards and IRC code 115: 2014 was configured in association with Pavetesting UK for the Falling Weight Deflectometer and IDS S.p.A Italy for GPR.

Direct Vehicle
Charging System

Built in Laptop Table Mount for ease of use during work. 15" laptop provided for ease of viewing

Mount for direct attachment of GPR to front of vehicle.

ASILES BARRANT AND ASILES BARRAN

STANLAY has supplied all of the Recent FWDs in India in association with Pavetesting UK: Trailer Mounted 150kN FWD Systems to various top road organisations and consultants in India, owed to its excellent post sales support.