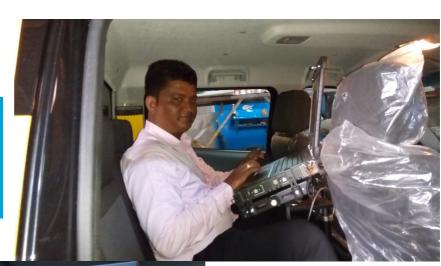

meter accuracy, a fully ruggedised 15" laptop with built in laptop table, double cab diesel 4x4 vehicle with built in navigation and other special features such as charging stations etc..

In addition, a GPR system for road layer investigation has also been supplied as a full configuration system complete with 1G, 2G and

Built in Laptop Table Mount for ease of use during work. 15" laptop provided for ease of viewing

Mount for direct attachment of GPR to front of vehicle.

ASILES BARRANT AND ASILES BARRAN

STANLAY has supplied all of the Recent FWDs in India in association with Pavetesting UK: Trailer Mounted 150kN FWD Systems to various top road organisations and consultants in India, owed to its excellent post sales support.