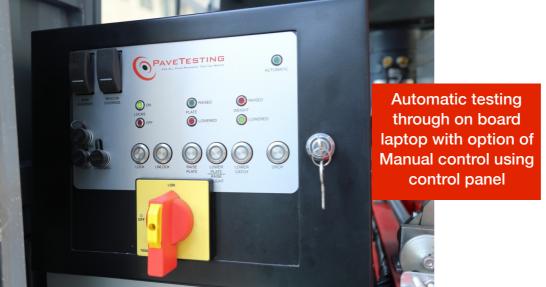

The system confirming to the latest international standards and IRC code 115: 2014 was configured in association with Pavetesting UK for the Falling Weight Deflectometer and IDS S.p.A Italy for GPR.

Direct Vehicle
Charging System