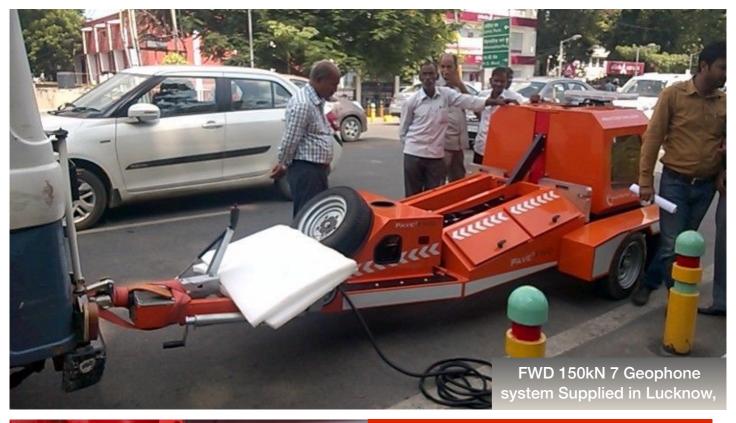

Built in Laptop Table Mount for ease of use during work. 15" laptop provided for ease of viewing

Mount for direct attachment of GPR to front of vehicle.

ASILES BARRANT AND ASILES BARRAN

STANLAY has supplied all of the Recent FWDs in India in association with Pavetesting UK: Trailer Mounted 150kN FWD Systems to various top road organisations and consultants in India, owed to its excellent post sales support.

- 150kN FWD
- Folding Design
- · Twin Axle, allowing upgrade to HWD
- Integrated Charging Unit
- Mains & Auxiliary Battery

- Digital Geophones
- Plug & Play geophones with calibration info
- Variable Loading
- · 4 Way Split Load Plate
- · Self Leveling Geophone Beam